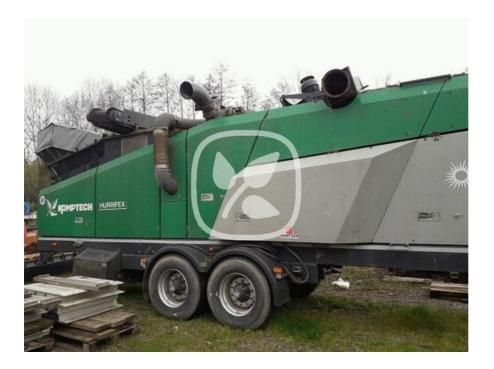

## KOMPTECH HURRIFEX

## **CONFIGURATION & DESCRIPTION**

Combined unit with savings in space, materials and transportation effort compared to two separate machines.

Wide range of uses with simple operation and high availability

Separation efficiency up to 95 percent at throughputs of 60  $\mathrm{m}^3/\mathrm{h}$  - Low energy costs due to electrical drive of all components.

Feeding conveyor with adjustable speed
Separation chamber with pressure fan and suction fan
Corrugated belt conveyor for discharge of stone
fraction
Suction fan, hinged for maintenance
Hinged towbar