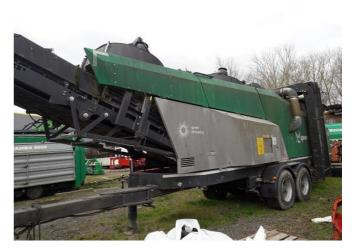

## KOMPTECH HURRIFEX

## **CONFIGURATION & DESCRIPTION**

Combined unit with savings in space, materials and transportation effort compared to two separate machines.

Wide range of uses with simple operation and high availability

Separation efficiency up to 95 percent at throughputs of 60  $\mathrm{m}^3/\mathrm{h}$  - Low energy costs due to electrical drive of all components.

Feeding conveyor with adjustable speed
Separation chamber with pressure fan and suction fan
Corrugated belt conveyor for discharge of stone
fraction
Suction fan, hinged for maintenance
Hinged towbar

## **SPECIFICATION**

Category: Separation
Manufacturer: Komptech
Serial number / 96020
reference number:

Name: HURRIFEX
Year of manufacture: 2017
Operating hours: 3,500 h
Weight: 14,000 kg