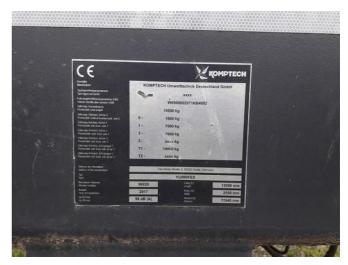

## **SPECIFICATION**

Category: Separation
Manufacturer: Komptech
Serial number / 96020
reference number:

Name: HURRIFEX
Year of manufacture: 2017
Operating hours: 3,500 h
Weight: 14,000 kg