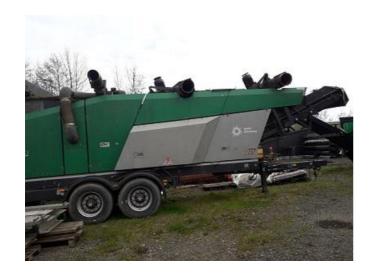

## KOMPTECH HURRIFEX

## **CONFIGURATION & DESCRIPTION**

Combined unit with savings in space, materials and transportation effort compared to two separate machines.

Wide range of uses with simple operation and high availability

Separation efficiency up to 95 percent at throughputs of 60  $\mathrm{m}^3/\mathrm{h}$  - Low energy costs due to electrical drive of all components.

Feeding conveyor with adjustable speed
Separation chamber with pressure fan and suction fan
Corrugated belt conveyor for discharge of stone
fraction
Suction fan, hinged for maintenance
Hinged towbar