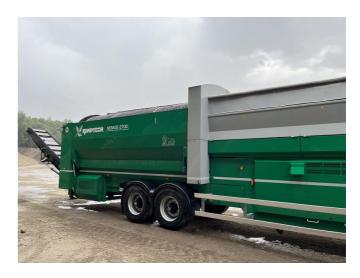

## KOMPTECH **NEMUS 2700**

## **CONFIGURATION & DESCRIPTION**

**Nemus 2700** 

Power Unit 74kW Stage4 / T4f

Cleanfix

Towing eye 50

Equipment according to EU Directive

Certificate - Road Traffic Act extended

Drive unit hydraulically extendable

## **SPECIFICATION**

Category:ScreensManufacturer:KomptechSerial number /28104

reference number:

Name: Nemus 2700

Year of manufacture: 2018 Operating hours: 4,450 h

Emission Class: US Tier 4 / EU Stage IV