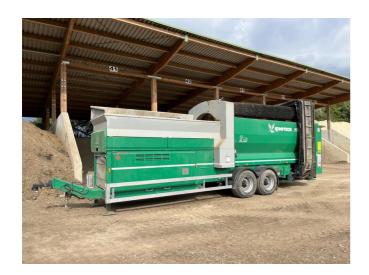

## KOMPTECH **NEMUS 2700**

## **CONFIGURATION & DESCRIPTION**

**Nemus 2700** 

Power Unit 74kW Stage4 / T4f

Cleanfix

Towing eye 50

Equipment according to EU Directive

Certificate - Road Traffic Act extended

Drive unit hydraulically extendable

## **SPECIFICATION**

Category:ScreensManufacturer:KomptechSerial number /28104

reference number:

Name: Nemus 2700

Year of manufacture: 2018 Operating hours: 4,450 h

Emission Class: US Tier 4 / EU Stage IV