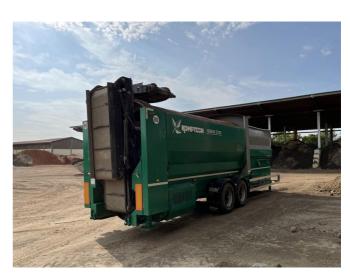

## KOMPTECH **NEMUS 2700**

## **CONFIGURATION & DESCRIPTION**

**Nemus 2700** 

Power Unit 74kW Stage4 / T4f

Cleanfix

Towing eye 50

Equipment according to EU Directive

Certificate - Road Traffic Act extended

Drive unit hydraulically extendable

## **SPECIFICATION**

Category:ScreensManufacturer:KomptechSerial number /28104

reference number:

Name: Nemus 2700

Year of manufacture: 2018 Operating hours: 4,450 h

Emission Class: US Tier 4 / EU Stage IV