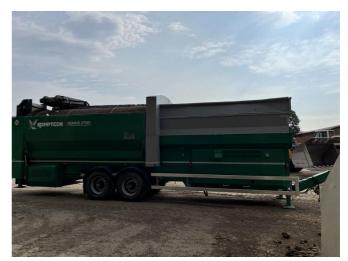

## KOMPTECH **NEMUS 2700**

## **CONFIGURATION & DESCRIPTION**

**Nemus 2700** 

Power Unit 74kW Stage4 / T4f

Cleanfix

Towing eye 50

Equipment according to EU Directive

Certificate - Road Traffic Act extended

Drive unit hydraulically extendable

## **SPECIFICATION**

Category:ScreensManufacturer:KomptechSerial number /28104

reference number:

Name: Nemus 2700

Year of manufacture: 2018 Operating hours: 4,450 h

Emission Class: US Tier 4 / EU Stage IV