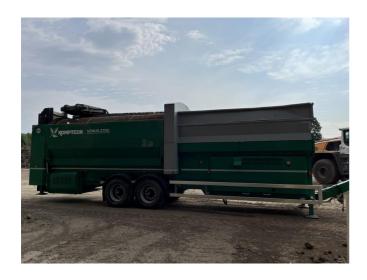

## KOMPTECH **NEMUS 2700**

## **CONFIGURATION & DESCRIPTION**

**Nemus 2700** 

Power Unit 74kW Stage4 / T4f

Cleanfix

Towing eye 50

Equipment according to EU Directive

Certificate - Road Traffic Act extended

Drive unit hydraulically extendable

## **SPECIFICATION**

Category:ScreensManufacturer:KomptechSerial number /28104

reference number:

Name: Nemus 2700

Year of manufacture: 2018 Operating hours: 4,450 h

Emission Class: US Tier 4 / EU Stage IV