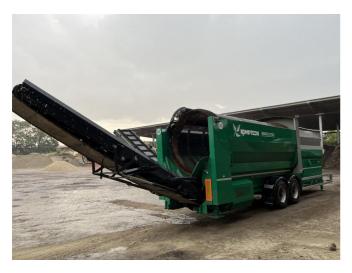

## KOMPTECH **NEMUS 2700**

## **CONFIGURATION & DESCRIPTION**

**Nemus 2700** 

Power Unit 74kW Stage4 / T4f

Cleanfix

Towing eye 50

Equipment according to EU Directive

Certificate - Road Traffic Act extended

Drive unit hydraulically extendable

Fine fraction belt 6.55 m

Adjustable belt speed, fine grain

Oversized particle belt 5.12 m

Adjustable belt speed, oversized grain

Remote control

Central lubrication

Attachment shoe

Cleaning brush