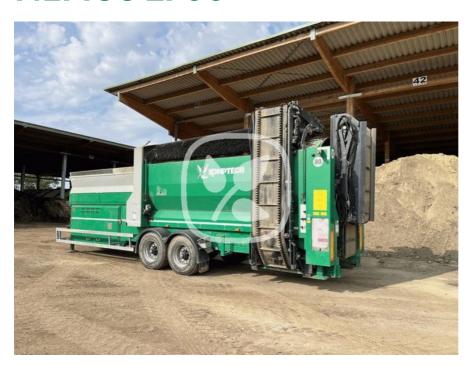

## KOMPTECH **NEMUS 2700**

## **CONFIGURATION & DESCRIPTION**

**Nemus 2700** 

Power Unit 74kW Stage4 / T4f

Cleanfix

Towing eye 50

Equipment according to EU Directive

Certificate - Road Traffic Act extended

Drive unit hydraulically extendable

## **SPECIFICATION**

Category:ScreensManufacturer:KomptechSerial number /28104

reference number:

Name: Nemus 2700

Year of manufacture: 2018 Operating hours: 4,450 h

Emission Class: US Tier 4 / EU Stage IV