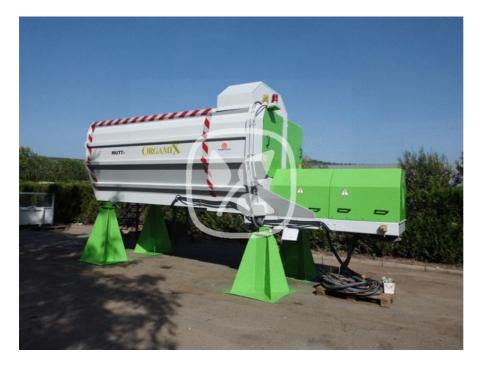

## MUTTI SLUDGE MIXER

## **CONFIGURATION & DESCRIPTION**

Output flow: 45 to 60 m³/h Hopper capacity: 8-10 m3 (water) Hydraulic coupler allowing the start-up of the loaded machine Mixing system: 4 horizontal augers ⊠ 530/15 - 1 vertical auger ⊠ 400/15 Hopper: bottom and walls in Hardox 400 – 8 mm Electrical control panel, IP55 protection Hydraulically operated lower escape hatches 4 crutches Weighing system with digital display Hopper extension Connection between control cabinet and mixer

## **SPECIFICATION**

Category: Manufacturer: Serial number / reference number: Name: Year of manufacture: Operating hours: Composting MUTTI MC15

sludge mixer 2011 20 h