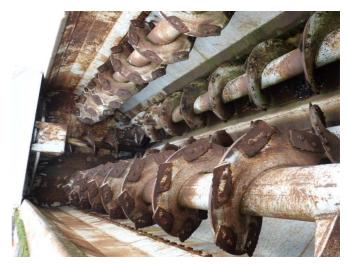

## **CONFIGURATION & DESCRIPTION**

Output flow: 45 to 60 m³/h Hopper capacity: 8-10 m3 (water) Hydraulic coupler allowing the start-up of the loaded machine Mixing system: 4 horizontal augers ⊠ 530/15 - 1 vertical auger ⊠ 400/15 Hopper: bottom and walls in Hardox 400 – 8 mm Electrical control panel, IP55 protection Hydraulically operated lower escape hatches 4 crutches Weighing system with digital display Hopper extension Connection between control cabinet and mixer