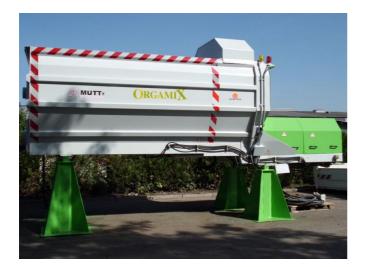

## MUTTI SLUDGE MIXER

## **CONFIGURATION & DESCRIPTION**

Output flow: 45 to 60 m³/h Hopper capacity: 8-10 m3 (water) Hydraulic coupler allowing the start-up of the loaded machine Mixing system: 4 horizontal augers ⊠ 530/15 - 1 vertical auger ⊠ 400/15 Hopper: bottom and walls in Hardox 400 – 8 mm Electrical control panel, IP55 protection Hydraulically operated lower escape hatches 4 crutches Weighing system with digital display Hopper extension Connection between control cabinet and mixer

## **SPECIFICATION**

Category: Manufacturer: Serial number / reference number: Name: Year of manufacture: Operating hours: Composting MUTTI MC15

sludge mixer 2011 20 h